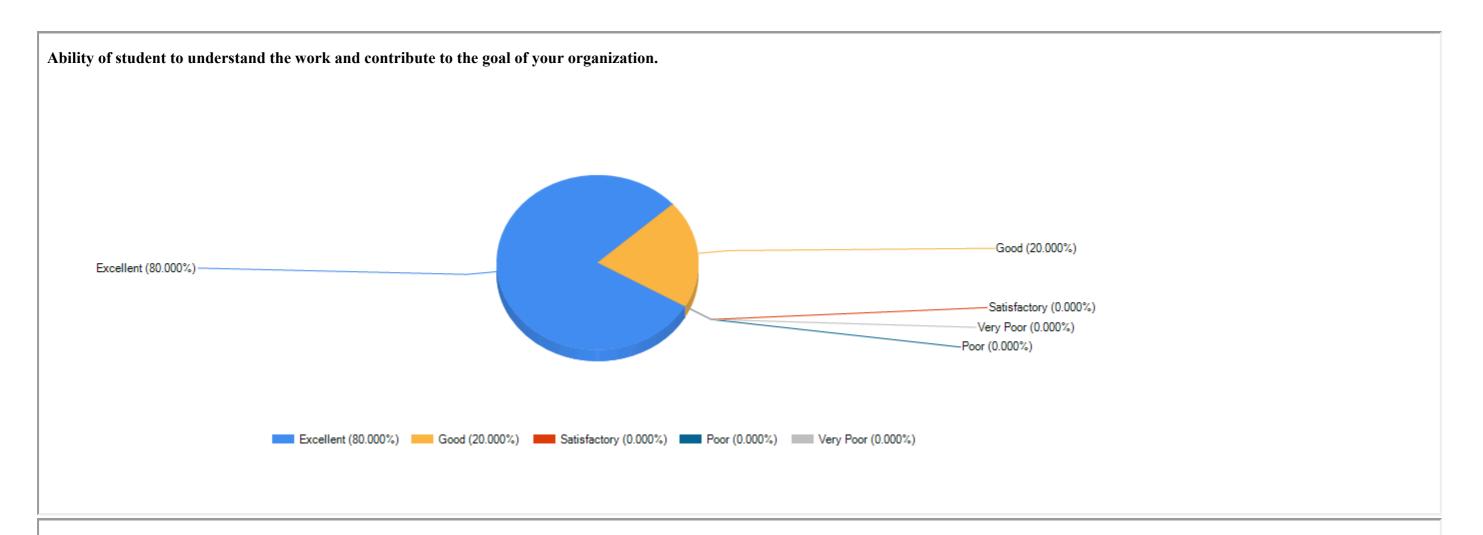

## **EMPLOYERS FEEDBACK\_(2023-24)**

| QUESTION TYPE                            | SL<br>NO. | <u>QUESTIONS</u>                                                                                             | EXCELLENT<br>(IN %) | GOOD<br>(IN %) | SATISFACTORY<br>(IN %) | <u>POOR</u> (IN %) |
|------------------------------------------|-----------|--------------------------------------------------------------------------------------------------------------|---------------------|----------------|------------------------|--------------------|
| ABILITY TO<br>UNDERSTAND                 | 01        | Ability of student to understand the work and contribute to the goal of your organization.                   | 80                  | 20             | 0.000                  | 0.000              |
| KNOWLEDGE AND<br>SKILL                   | 02        | Conceptual/Technical knowledge/skill/ability of student to manage/perform his/her work in your organization. | 100                 | 0.000          | 0.000                  | 0.000              |
| LINK OF CONCEPT                          | 03        | Ability of student to link the concept/knowledge they gain in college with real world situations.            | 100                 | 0.000          | 0.000                  | 0.000              |
| COORDINATION<br>WITH<br>COLLEAGUES       | 04        | Relationship of student with his/her seniors/peers/subordinates in your organization.                        | 80                  | 20             | 0.000                  | 0.000              |
| COLLABORATION AND TEAMWORK               | 05        | Collaboration and teamwork of student in your organization.                                                  | 80                  | 20             | 0.000                  | 0.000              |
| COMMUNICATION<br>SKILL                   | 06        | Communication skill and decision making skill of student in your organization.                               | 100                 | 0.000          | 0.000                  | 0.000              |
| PROFESSIONAL<br>ETIQUETTES               | 07        | Professional etiquettes and ethics of student in your organization.                                          | 80                  | 20             | 0.000                  | 0.000              |
| COMPLETION<br>EXECUTION AND<br>REPORTING | 08        | Completion/Execution/Reporting of student in your organization.                                              | 80                  | 20             | 0.000                  | 0.000              |
| SINCERITY AND DEDICATION                 | 09        | Sincerity and dedication towards work by student in your organization.                                       | 80                  | 20             | 0.000                  | 0.000              |
| OVERALL<br>IMPRESSION                    | 10        | Overall impression about performance of student in your organization.                                        | 80                  | 20             | 0.000                  | 0.000              |