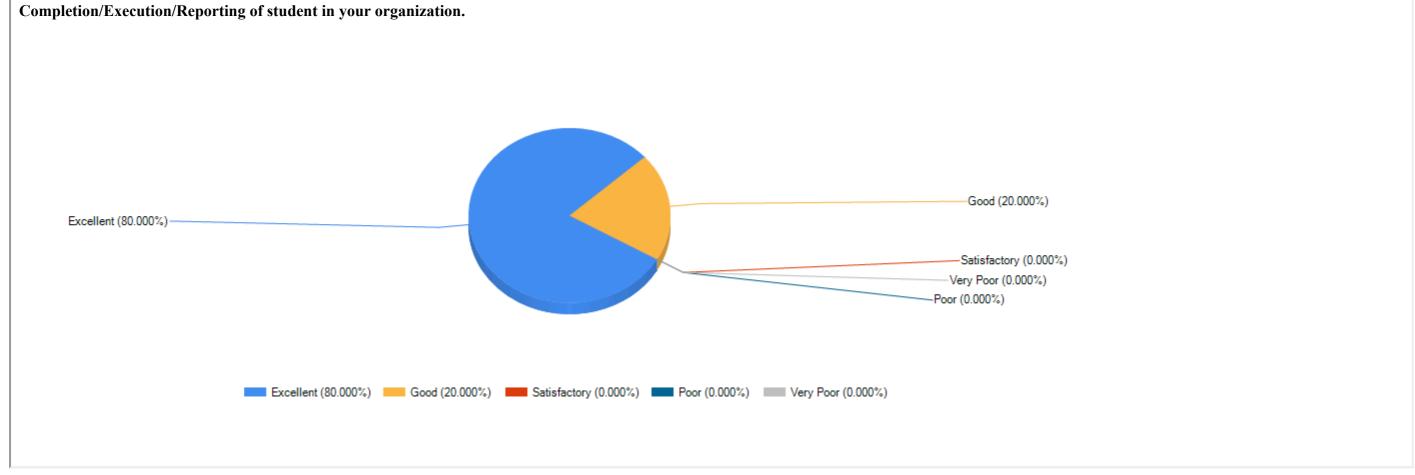

## **EMPLOYERS FEEDBACK\_(2023-24)**

| QUESTION TYPE                            | SL<br>NO. | <u>QUESTIONS</u>                                                                                             | EXCELLENT<br>(IN %) | GOOD<br>(IN %) | SATISFACTORY<br>(IN %) | <u>POOR</u> (IN %) |
|------------------------------------------|-----------|--------------------------------------------------------------------------------------------------------------|---------------------|----------------|------------------------|--------------------|
| ABILITY TO<br>UNDERSTAND                 | 01        | Ability of student to understand the work and contribute to the goal of your organization.                   | 80                  | 20             | 0.000                  | 0.000              |
| KNOWLEDGE AND<br>SKILL                   | 02        | Conceptual/Technical knowledge/skill/ability of student to manage/perform his/her work in your organization. | 100                 | 0.000          | 0.000                  | 0.000              |
| LINK OF CONCEPT                          | 03        | Ability of student to link the concept/knowledge they gain in college with real world situations.            | 100                 | 0.000          | 0.000                  | 0.000              |
| COORDINATION<br>WITH<br>COLLEAGUES       | 04        | Relationship of student with his/her seniors/peers/subordinates in your organization.                        | 80                  | 20             | 0.000                  | 0.000              |
| COLLABORATION AND TEAMWORK               | 05        | Collaboration and teamwork of student in your organization.                                                  | 80                  | 20             | 0.000                  | 0.000              |
| COMMUNICATION<br>SKILL                   | 06        | Communication skill and decision making skill of student in your organization.                               | 100                 | 0.000          | 0.000                  | 0.000              |
| PROFESSIONAL<br>ETIQUETTES               | 07        | Professional etiquettes and ethics of student in your organization.                                          | 80                  | 20             | 0.000                  | 0.000              |
| COMPLETION<br>EXECUTION AND<br>REPORTING | 08        | Completion/Execution/Reporting of student in your organization.                                              | 80                  | 20             | 0.000                  | 0.000              |
| SINCERITY AND DEDICATION                 | 09        | Sincerity and dedication towards work by student in your organization.                                       | 80                  | 20             | 0.000                  | 0.000              |
| OVERALL<br>IMPRESSION                    | 10        | Overall impression about performance of student in your organization.                                        | 80                  | 20             | 0.000                  | 0.000              |