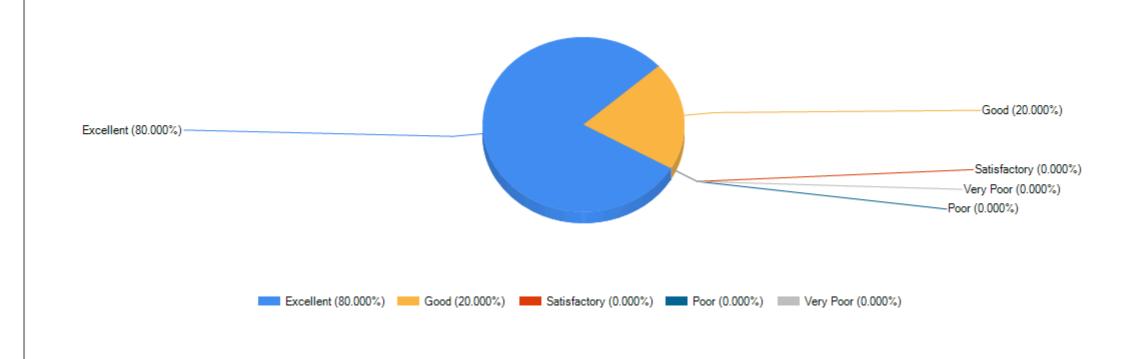

.000              |
| COMPLETION<br>EXECUTION AND<br>REPORTING | 08        | Completion/Execution/Reporting of student in your organization.                                              | 80                  | 20             | 0.000                  | 0.000              |
| SINCERITY AND DEDICATION                 | 09        | Sincerity and dedication towards work by student in your organization.                                       | 80                  | 20             | 0.000                  | 0.000              |
| OVERALL<br>IMPRESSION                    | 10        | Overall impression about performance of student in your organization.                                        | 80                  | 20             | 0.000                  | 0.000              |























## Overall impression about performance of student in your organization.