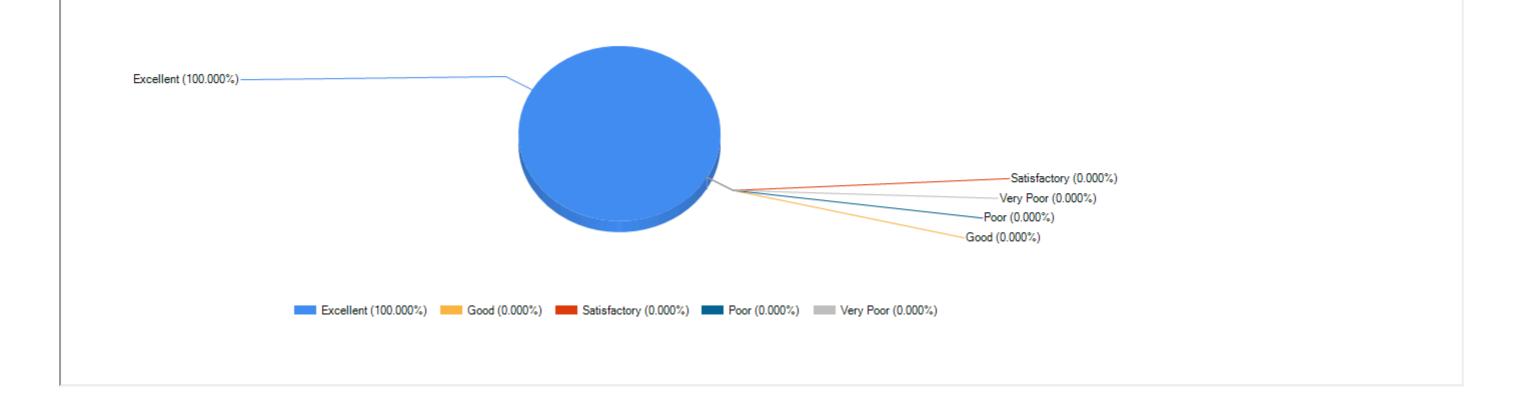

## **EMPLOYERS FEEDBACK\_(2023-24)**

| QUESTION TYPE                            | SL<br>NO. | <u>QUESTIONS</u>                                                                                             | EXCELLENT<br>(IN %) | GOOD<br>(IN %) | SATISFACTORY<br>(IN %) | <u>POOR</u> (IN %) |
|------------------------------------------|-----------|--------------------------------------------------------------------------------------------------------------|---------------------|----------------|------------------------|--------------------|
| ABILITY TO<br>UNDERSTAND                 | 01        | Ability of student to understand the work and contribute to the goal of your organization.                   | 80                  | 20             | 0.000                  | 0.000              |
| KNOWLEDGE AND<br>SKILL                   | 02        | Conceptual/Technical knowledge/skill/ability of student to manage/perform his/her work in your organization. | 100                 | 0.000          | 0.000                  | 0.000              |
| LINK OF CONCEPT                          | 03        | Ability of student to link the concept/knowledge they gain in college with real world situations.            | 100                 | 0.000          | 0.000                  | 0.000              |
| COORDINATION<br>WITH<br>COLLEAGUES       | 04        | Relationship of student with his/her seniors/peers/subordinates in your organization.                        | 80                  | 20             | 0.000                  | 0.000              |
| COLLABORATION AND TEAMWORK               | 05        | Collaboration and teamwork of student in your organization.                                                  | 80                  | 20             | 0.000                  | 0.000              |
| COMMUNICATION<br>SKILL                   | 06        | Communication skill and decision making skill of student in your organization.                               | 100                 | 0.000          | 0.000                  | 0.000              |
| PROFESSIONAL<br>ETIQUETTES               | 07        | Professional etiquettes and ethics of student in your organization.                                          | 80                  | 20             | 0.000                  | 0.000              |
| COMPLETION<br>EXECUTION AND<br>REPORTING | 08        | Completion/Execution/Reporting of student in your organization.                                              | 80                  | 20             | 0.000                  | 0.000              |
| SINCERITY AND DEDICATION                 | 09        | Sincerity and dedication towards work by student in your organization.                                       | 80                  | 20             | 0.000                  | 0.000              |
| OVERALL<br>IMPRESSION                    | 10        | Overall impression about performance of student in your organization.                                        | 80                  | 20             | 0.000                  | 0.000              |